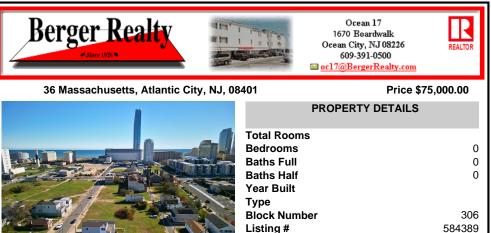

DEVELOPER/INVESTER ALERT! This single lot is located at 36 N. Massachusetts and is 25' x 82.5'. There are several lots available on this block all zoned RM-1, a multifamily district established primarily to foster family-oriented options. This is a prime area to build in this a fresh concept in this hot market with the boardwalk. Ocean Casino and beach right down the s...

## COMMENTS

Taxes

DEVELOPER/INVESTER ALERT! This single lot is located at 36 N. Massachusetts and is 25' x 82.5'. There are several lots available on this block all zoned RM-1, a multifamily district established primarily to foster family-oriented options. This is a prime area to build in this a fresh concept in this hot market with the boardwalk. Ocean Casino and beach right down the s...