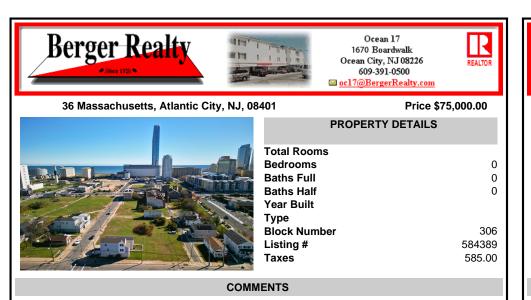

DEVELOPER/INVESTER ALERT! This single lot is located at 36 N. Massachusetts and is 25' x 82.5'. There are several lots available on this block all zoned RM-1, a multifamily district established primarily to foster family-oriented options. This is a prime area to build in this a fresh concept in this hot market with the boardwalk. Ocean Casino and beach right down the s...

## COMMENTS

Taxes

DEVELOPER/INVESTER ALERT! This single lot is located at 36 N. Massachusetts and is 25' x 82.5'. There are several lots available on this block all zoned RM-1, a multifamily district established primarily to foster family-oriented options. This is a prime area to build in this a fresh concept in this hot market with the boardwalk. Ocean Casino and beach right down the s...