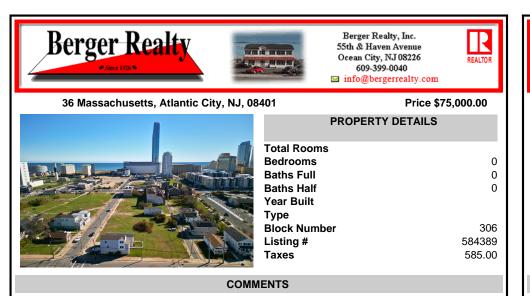

DEVELOPER/INVESTER ALERT! This single lot is located at 36 N. Massachusetts and is 25' x 82.5'. There are several lots available on this block all zoned RM-1, a multifamily district established primarily to foster family-oriented options. This is a prime area to build in this a fresh concept in this hot market with the boardwalk, Ocean Casino and beach right down the S...