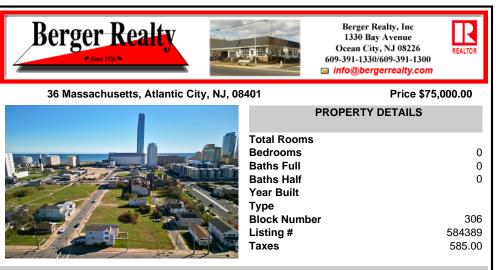

## 36 Massachusetts, Atlantic City, NJ, 08401

Price \$75,000.00

|                                                                                                                | PROPERTY DETAILS |       |
|----------------------------------------------------------------------------------------------------------------|------------------|-------|
|                                                                                                                | Total Rooms      |       |
|                                                                                                                | Bedrooms         | 0     |
| The second s | Baths Full       | 0     |
|                                                                                                                | Baths Half       | 0     |
|                                                                                                                | Year Built       |       |
|                                                                                                                | Туре             |       |
|                                                                                                                | Block Number     | 306   |
|                                                                                                                | Listing # 58     | 34389 |
|                                                                                                                | Taxes 5          | 85.00 |
| ATHAN THE MAN TO THE PARTY                                                                                     |                  |       |