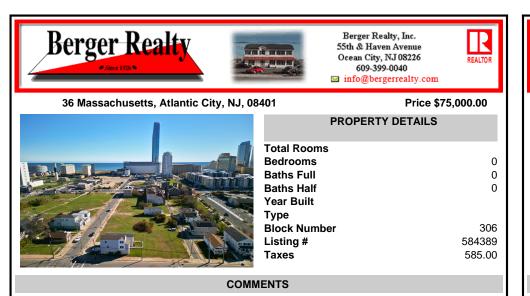

## COMMENTS

DEVELOPER/INVESTER ALERT! This single lot is located at 36 N. Massachusetts and is 25' x 82.5'. There are several lots available on this block all zoned RM-1, a multifamily district established primarily to foster family-oriented options. This is a prime area to build in this a fresh concept in this hot market with the boardwalk. Ocean Casino and beach right down the s...