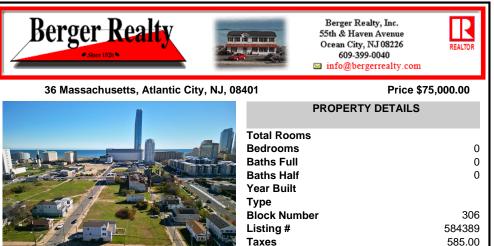

## COMMENTS

DEVELOPER/INVESTER ALERT! This single lot is located at 36 N. Massachusetts and is 25' x 82.5'. There are several lots available on this block all zoned RM-1, a multifamily district established primarily to foster family-oriented options. This is a prime area to build in this a fresh concept in this hot market with the boardwalk. Ocean Casino and beach right down the s...