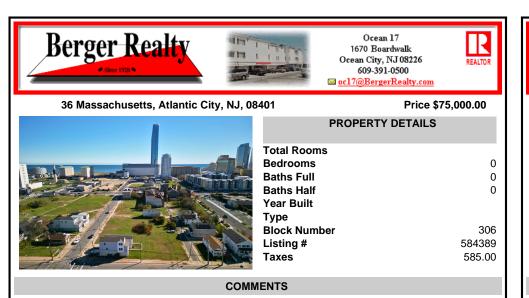

## COMMENTS

DEVELOPER/INVESTER ALERT! This single lot is located at 36 N. Massachusetts and is 25' x 82.5'. There are several lots available on this block all zoned RM-1, a multifamily district established primarily to foster family-oriented options. This is a prime area to build in this a fresh concept in this hot market with the boardwalk. Ocean Casino and beach right down the s...