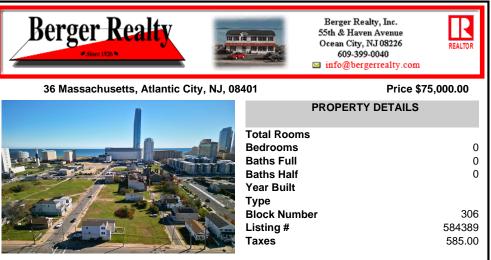

DEVELOPER/INVESTER ALERT! This single lot is located at 36 N. Massachusetts and is 25' x 82.5'. There are several lots available on this block all zoned RM-1, a multifamily district established primarily to foster family-oriented options. This is a prime area to build in this a fresh concept in this hot market with the boardwalk, Ocean Casino and beach right down the S...

## COMMENTS

DEVELOPER/INVESTER ALERT! This single lot is located at 36 N. Massachusetts and is 25' x 82.5'. There are several lots available on this block all zoned RM-1, a multifamily district established primarily to foster family-oriented options. This is a prime area to build in this a fresh concept in this hot market with the boardwalk, Ocean Casino and beach right down the s...