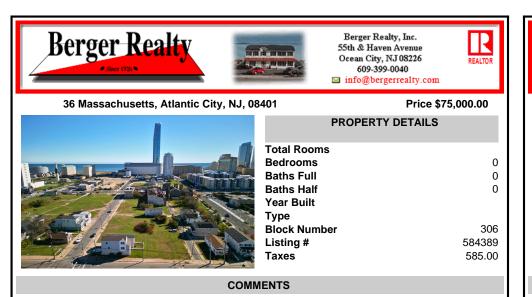

DEVELOPER/INVESTER ALERT! This single lot is located at 36 N. Massachusetts and is 25' x 82.5'. There are several lots available on this block all zoned RM-1, a multifamily district established primarily to foster family-oriented options. This is a prime area to build in this a fresh concept in this hot market with the boardwalk, Ocean Casino and beach right down the S...

## COMMENTS

DEVELOPER/INVESTER ALERT! This single lot is located at 36 N. Massachusetts and is 25' x 82.5'. There are several lots available on this block all zoned RM-1, a multifamily district established primarily to foster family-oriented options. This is a prime area to build in this a fresh concept in this hot market with the boardwalk, Ocean Casino and beach right down the s...