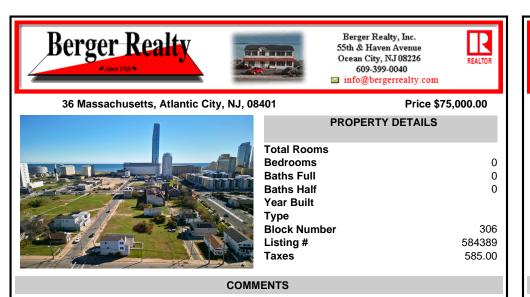

## COMMENTS

DEVELOPER/INVESTER ALERT! This single lot is located at 36 N. Massachusetts and is 25' x 82.5'. There are several lots available on this block all zoned RM-1, a multifamily district established primarily to foster family-oriented options. This is a prime area to build in this a fresh concept in this hot market with the boardwalk. Ocean Casino and beach right down the s...