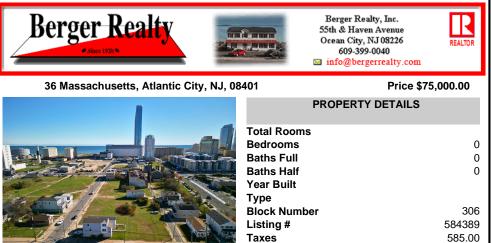

## COMMENTS

DEVELOPER/INVESTER ALERT! This single lot is located at 36 N. Massachusetts and is 25' x 82.5'. There are several lots available on this block all zoned RM-1, a multifamily district established primarily to foster family-oriented options. This is a prime area to build in this a fresh concept in this hot market with the boardwalk. Ocean Casino and beach right down the s...