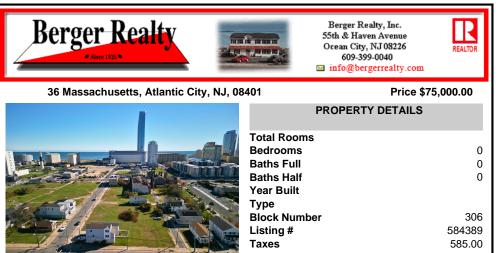

DEVELOPER/INVESTER ALERT! This single lot is located at 36 N. Massachusetts and is 25' x 82.5'. There are several lots available on this block all zoned RM-1, a multifamily district established primarily to foster family-oriented options. This is a prime area to build in this a fresh concept in this hot market with the boardwalk, Ocean Casino and beach right down the

## COMMENTS

DEVELOPER/INVESTER ALERT! This single lot is located at 36 N. Massachusetts and is 25' x 82.5'. There are several lots available on this block all zoned RM-1, a multifamily district established primarily to foster family-oriented options. This is a prime area to build in this a fresh concept in this hot market with the boardwalk, Ocean Casino and beach right down the s...