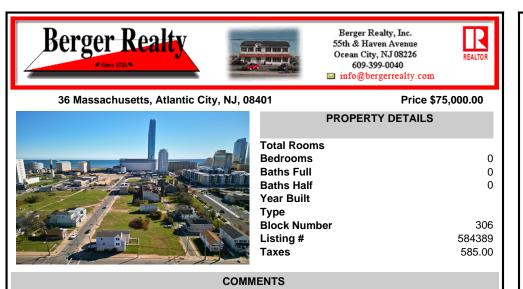

DEVELOPER/INVESTER ALERT! This single lot is located at 36 N. Massachusetts and is 25' x 82.5'. There are several lots available on this block all zoned RM-1, a multifamily district established primarily to foster family-oriented options. This is a prime area to build in this a fresh concept in this hot market with the boardwalk, Ocean Casino and beach right down the

## COMMENTS

DEVELOPER/INVESTER ALERT! This single lot is located at 36 N. Massachusetts and is 25' x 82.5'. There are several lots available on this block all zoned RM-1, a multifamily district established primarily to foster family-oriented options. This is a prime area to build in this a fresh concept in this hot market with the boardwalk, Ocean Casino and beach right down the s...