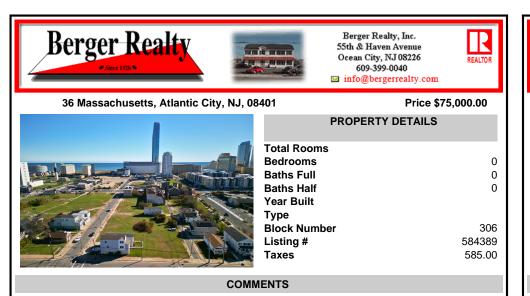

DEVELOPER/INVESTER ALERT! This single lot is located at 36 N. Massachusetts and is 25' x 82.5'. There are several lots available on this block all zoned RM-1, a multifamily district established primarily to foster family-oriented options. This is a prime area to build in this a fresh concept in this hot market with the boardwalk, Ocean Casino and beach right down the s...

## COMMENTS

DEVELOPER/INVESTER ALERT! This single lot is located at 36 N. Massachusetts and is 25' x 82.5'. There are several lots available on this block all zoned RM-1, a multifamily district established primarily to foster family-oriented options. This is a prime area to build in this a fresh concept in this hot market with the boardwalk. Ocean Casino and beach right down the s...