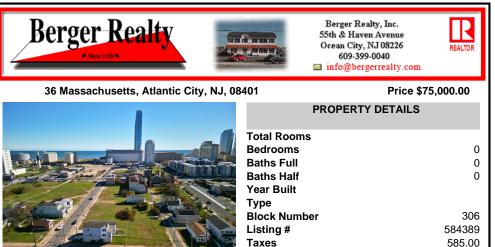

DEVELOPER/INVESTER ALERT! This single lot is located at 36 N. Massachusetts and is 25' x 82.5'. There are several lots available on this block all zoned RM-1, a multifamily district established primarily to foster family-oriented options. This is a prime area to build in this a fresh concept in this hot market with the boardwalk, Ocean Casino and beach right down the s...

## COMMENTS

DEVELOPER/INVESTER ALERT! This single lot is located at 36 N. Massachusetts and is 25' x 82.5'. There are several lots available on this block all zoned RM-1, a multifamily district established primarily to foster family-oriented options. This is a prime area to build in this a fresh concept in this hot market with the boardwalk. Ocean Casino and beach right down the s...