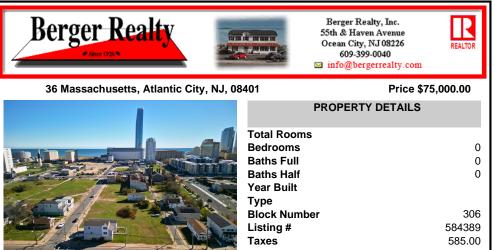

## COMMENTS

DEVELOPER/INVESTER ALERT! This single lot is located at 36 N. Massachusetts and is 25' x 82.5'. There are several lots available on this block all zoned RM-1, a multifamily district established primarily to foster family-oriented options. This is a prime area to build in this a fresh concept in this hot market with the boardwalk. Ocean Casino and beach right down the s...

DEVELOPER/INVESTER ALERT! This single lot is located at 36 N. Massachusetts and is 25' x 82.5'. There are several lots available on this block all zoned RM-1, a multifamily district established primarily to foster family-oriented options. This is a prime area to build in this a fresh concept in this hot market with the boardwalk, Ocean Casino and beach right down the s...