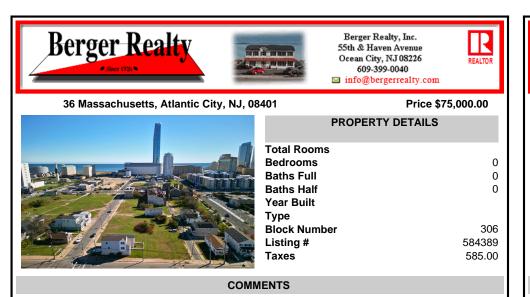

## COMMENTS

DEVELOPER/INVESTER ALERT! This single lot is located at 36 N. Massachusetts and is 25' x 82.5'. There are several lots available on this block all zoned RM-1, a multifamily district established primarily to foster family-oriented options. This is a prime area to build in this a fresh concept in this hot market with the boardwalk. Ocean Casino and beach right down the s...

DEVELOPER/INVESTER ALERT! This single lot is located at 36 N. Massachusetts and is 25' x 82.5'. There are several lots available on this block all zoned RM-1, a multifamily district established primarily to foster family-oriented options. This is a prime area to build in this a fresh concept in this hot market with the boardwalk, Ocean Casino and beach right down the s...