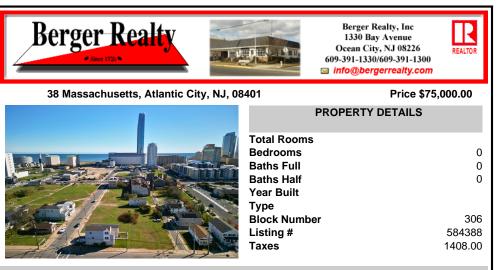

Price \$75,000.00

| PROPERTY DETAILS |         |
|------------------|---------|
| Total Rooms      |         |
| Bedrooms         | 0       |
| Baths Full       | 0       |
| Baths Half       | 0       |
| Year Built       |         |
| Туре             |         |
| Block Number     | 306     |
| Listing #        | 584388  |
| Taxes            | 1408.00 |