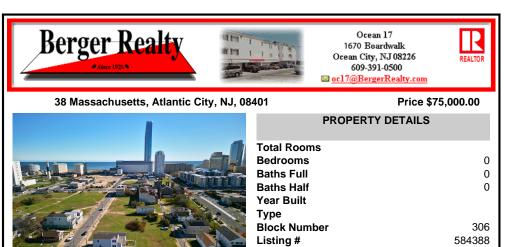

COMMENTS

DEVELOPER/INVESTER ALERT! This single lot is located at 38 N. Massachusetts and is 52.5' x 95\'. There are several lots available on this block all zoned RM-1, a multifamily district established primarily to foster family-oriented options. This is a prime area to build in this a fresh concept in this hot market with the boardwalk, Ocean Casino and beach right down the st...

## COMMENTS

Taxes

DEVELOPER/INVESTER ALERT! This single lot is located at 38 N. Massachusetts and is 52.5' x 95\'. There are several lots available on this block all zoned RM-1, a multifamily district established primarily to foster family-oriented options. This is a prime area to build in this a fresh concept in this hot market with the boardwalk, Ocean Casino and beach right down the st...