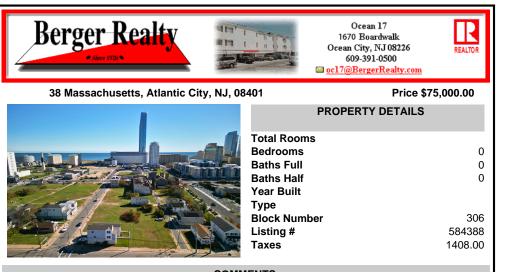

COMMENTS

DEVELOPER/INVESTER ALERT! This single lot is located at 38 N. Massachusetts and is 52.5' x 95\'. There are several lots available on this block all zoned RM-1, a multifamily district established primarily to foster family-oriented options. This is a prime area to build in this a fresh concept in this hot market with the boardwalk, Ocean Casino and beach right down the st...

## COMMENTS

Taxes

DEVELOPER/INVESTER ALERT! This single lot is located at 38 N. Massachusetts and is 52.5' x 95\'. There are several lots available on this block all zoned RM-1, a multifamily district established primarily to foster family-oriented options. This is a prime area to build in this a fresh concept in this hot market with the boardwalk, Ocean Casino and beach right down the st...