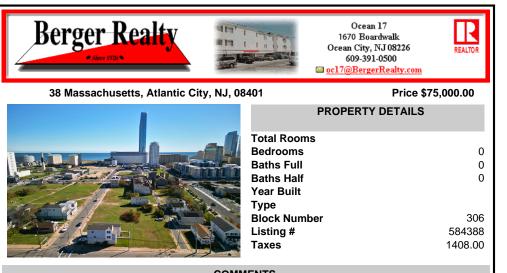

COMMENTS

DEVELOPER/INVESTER ALERT! This single lot is located at 38 N. Massachusetts and is 52.5' x 95\'. There are several lots available on this block all zoned RM-1, a multifamily district established primarily to foster family-oriented options. This is a prime area to build in this a fresh concept in this hot market with the boardwalk, Ocean Casino and beach right down the st...

## COMMENTS

**Block Number** 

Listing #

Taxes

DEVELOPER/INVESTER ALERT! This single lot is located at 38 N. Massachusetts and is 52.5' x 95\'. There are several lots available on this block all zoned RM-1, a multifamily district established primarily to foster family-oriented options. This is a prime area to build in this a fresh concept in this hot market with the boardwalk, Ocean Casino and beach right down the st...