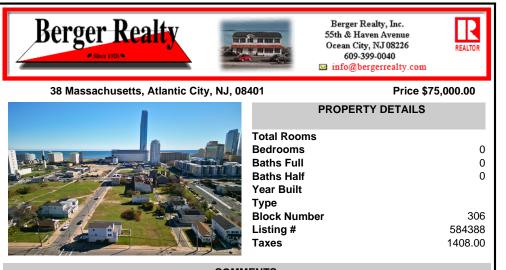

COMMENTS

DEVELOPER/INVESTER ALERT! This single lot is located at 38 N. Massachusetts and is 52.5' x 95\'. There are several lots available on this block all zoned RM-1, a multifamily district established primarily to foster family-oriented options. This is a prime area to build in this a fresh concept in this hot market with the boardwalk. Ocean Casino and beach right down the st...

## COMMENTS

DEVELOPER/INVESTER ALERT! This single lot is located at 38 N. Massachusetts and is 52.5' x 95\'. There are several lots available on this block all zoned RM-1, a multifamily district established primarily to foster family-oriented options. This is a prime area to build in this a fresh concept in this hot market with the boardwalk. Ocean Casino and beach right down the st...