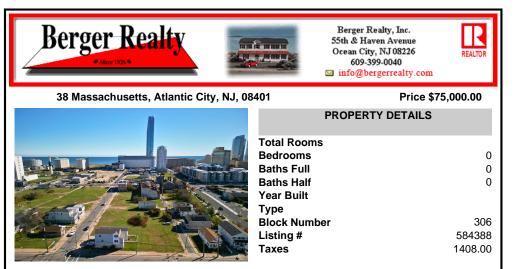

COMMENTS

DEVELOPER/INVESTER ALERT! This single lot is located at 38 N. Massachusetts and is 52.5' x 95\'. There are several lots available on this block all zoned RM-1, a multifamily district established primarily to foster family-oriented options. This is a prime area to build in this a fresh concept in this hot market with the boardwalk. Ocean Casino and beach right down the st...

## COMMENTS

DEVELOPER/INVESTER ALERT! This single lot is located at 38 N. Massachusetts and is 52.5' x 95\'. There are several lots available on this block all zoned RM-1, a multifamily district established primarily to foster family-oriented options. This is a prime area to build in this a fresh concept in this hot market with the boardwalk. Ocean Casino and beach right down the st...