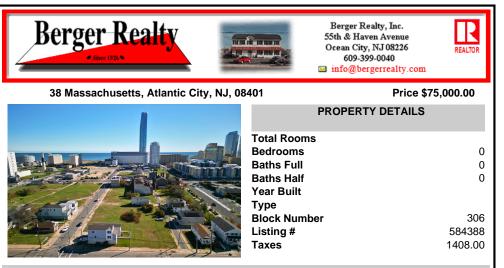

COMMENTS

DEVELOPER/INVESTER ALERT! This single lot is located at 38 N. Massachusetts and is 52.5' x 95\'. There are several lots available on this block all zoned RM-1, a multifamily district established primarily to foster family-oriented options. This is a prime area to build in this a fresh concept in this hot market with the boardwalk, Ocean Casino and beach right down the st...

## COMMENTS

DEVELOPER/INVESTER ALERT! This single lot is located at 38 N. Massachusetts and is 52.5' x 95\'. There are several lots available on this block all zoned RM-1, a multifamily district established primarily to foster family-oriented options. This is a prime area to build in this a fresh concept in this hot market with the boardwalk, Ocean Casino and beach right down the st...