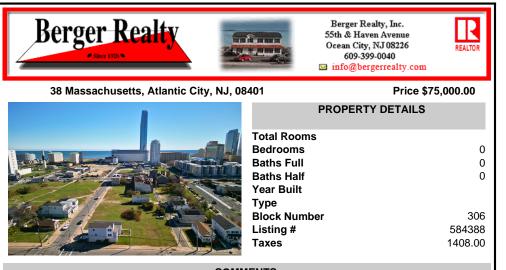

COMMENTS

DEVELOPER/INVESTER ALERT! This single lot is located at 38 N. Massachusetts and is 52.5' x 95\'. There are several lots available on this block all zoned RM-1, a multifamily district established primarily to foster family-oriented options. This is a prime area to build in this a fresh concept in this hot market with the boardwalk, Ocean Casino and beach right down the st...

## COMMENTS

DEVELOPER/INVESTER ALERT! This single lot is located at 38 N. Massachusetts and is 52.5' x 95\'. There are several lots available on this block all zoned RM-1, a multifamily district established primarily to foster family-oriented options. This is a prime area to build in this a fresh concept in this hot market with the boardwalk, Ocean Casino and beach right down the st...