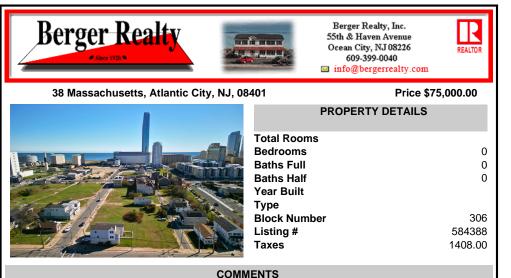

COMMENTS

DEVELOPER/INVESTER ALERT! This single lot is located at 38 N. Massachusetts and is 52.5' x 95\'. There are several lots available on this block all zoned RM-1, a multifamily district established primarily to foster family-oriented options. This is a prime area to build in this a fresh concept in this hot market with the boardwalk, Ocean Casino and beach right down the st...