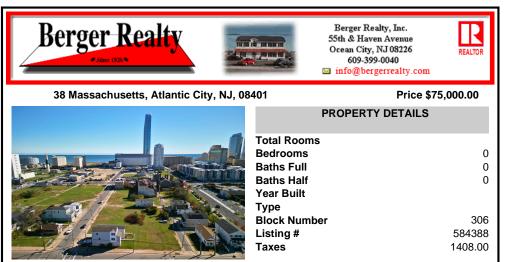

## COMMENTS

DEVELOPER/INVESTER ALERT! This single lot is located at 38 N. Massachusetts and is 52.5' x 95\'. There are several lots available on this block all zoned RM-1, a multifamily district established primarily to foster family-oriented options. This is a prime area to build in this a fresh concept in this hot market with the boardwalk, Ocean Casino and beach right down the st...