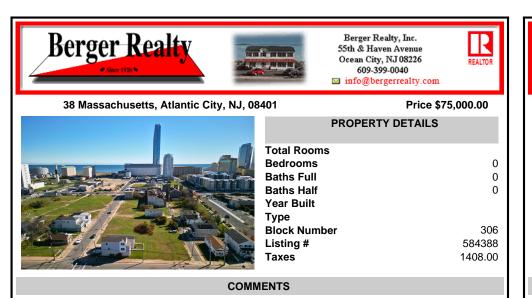

DEVELOPER/INVESTER ALERT! This single lot is located at 38 N. Massachusetts and is 52.5' x 95\'. There are several lots available on this block all zoned RM-1, a multifamily district established primarily to foster family-oriented options. This is a prime area to build in this a fresh concept in this hot market with the boardwalk. Ocean Casino and beach right down the st...

## COMMENTS

DEVELOPER/INVESTER ALERT! This single lot is located at 38 N. Massachusetts and is 52.5' x 95\'. There are several lots available on this block all zoned RM-1, a multifamily district established primarily to foster family-oriented options. This is a prime area to build in this a fresh concept in this hot market with the boardwalk. Ocean Casino and beach right down the st...