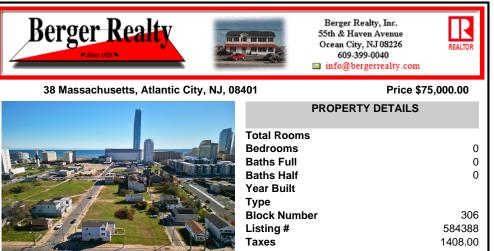

DEVELOPER/INVESTER ALERT! This single lot is located at 38 N. Massachusetts and is 52.5' x 95\'. There are several lots available on this block all zoned RM-1, a multifamily district established primarily to foster family-oriented options. This is a prime area to build in this a fresh concept in this hot market with the boardwalk. Ocean Casino and beach right down the st...

## COMMENTS

DEVELOPER/INVESTER ALERT! This single lot is located at 38 N. Massachusetts and is 52.5' x 95\'. There are several lots available on this block all zoned RM-1, a multifamily district established primarily to foster family-oriented options. This is a prime area to build in this a fresh concept in this hot market with the boardwalk. Ocean Casino and beach right down the st...