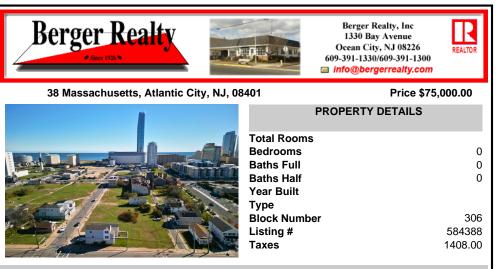

#### 38 Massachusetts, Atlantic City, NJ, 08401

Price \$75,000.00

|                          | PROPERTY DETAILS     |
|--------------------------|----------------------|
|                          | Total Rooms          |
|                          | Bedrooms 0           |
|                          | Baths Full 0         |
|                          | Baths Half 0         |
|                          | Year Built           |
|                          | Туре                 |
|                          | Block Number 306     |
|                          | Listing # 584388     |
|                          | <b>Taxes</b> 1408.00 |
| ATH STATE / WE THE PARTY |                      |