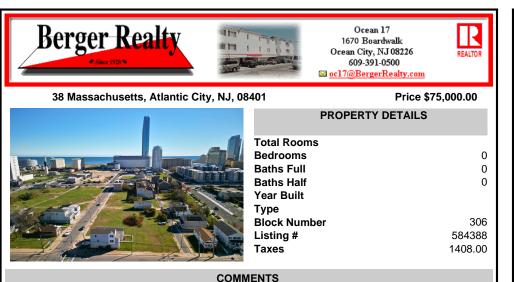

DEVELOPER/INVESTER ALERT! This single lot is located at 38 N. Massachusetts and is 52.5' x 95\'. There are several lots available on this block all zoned RM-1, a multifamily district established primarily to foster family-oriented options. This is a prime area to build in this a fresh concept in this hot market with the boardwalk. Ocean Casino and beach right down the st...

## **PROPERTY FEATURES**

COMMENTS

DEVELOPER/INVESTER ALERT! This single lot is located at 38 N. Massachusetts and is 52.5'

x 95\'. There are several lots available on this block all zoned RM-1, a multifamily district

established primarily to foster family-oriented options. This is a prime area to build in this a

fresh concept in this hot market with the boardwalk. Ocean Casino and beach right down the