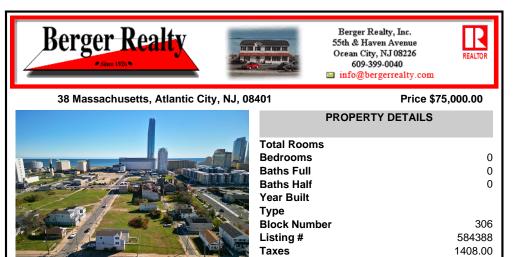

COMMENTS

DEVELOPER/INVESTER ALERT! This single lot is located at 38 N. Massachusetts and is 52.5' x 95\'. There are several lots available on this block all zoned RM-1, a multifamily district established primarily to foster family-oriented options. This is a prime area to build in this a fresh concept in this hot market with the boardwalk, Ocean Casino and beach right down the st...

## COMMENTS

DEVELOPER/INVESTER ALERT! This single lot is located at 38 N. Massachusetts and is 52.5' x 95\'. There are several lots available on this block all zoned RM-1, a multifamily district established primarily to foster family-oriented options. This is a prime area to build in this a fresh concept in this hot market with the boardwalk, Ocean Casino and beach right down the st...