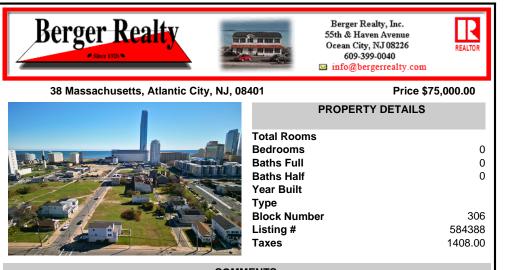

COMMENTS

DEVELOPER/INVESTER ALERT! This single lot is located at 38 N. Massachusetts and is 52.5' x 95\'. There are several lots available on this block all zoned RM-1, a multifamily district established primarily to foster family-oriented options. This is a prime area to build in this a fresh concept in this hot market with the boardwalk, Ocean Casino and beach right down the st...

## COMMENTS

DEVELOPER/INVESTER ALERT! This single lot is located at 38 N. Massachusetts and is 52.5' x 95\'. There are several lots available on this block all zoned RM-1, a multifamily district established primarily to foster family-oriented options. This is a prime area to build in this a fresh concept in this hot market with the boardwalk, Ocean Casino and beach right down the st...