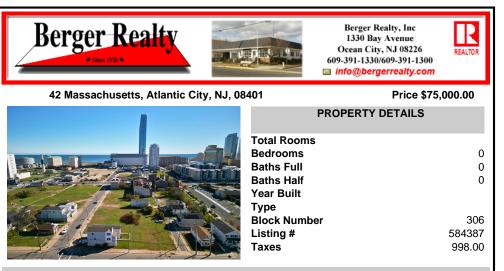

#### 42 Massachusetts, Atlantic City, NJ, 08401

Price \$75,000.00

| 1                                                                                                               | PROPERTY DETAILS |        |
|-----------------------------------------------------------------------------------------------------------------|------------------|--------|
|                                                                                                                 | Total Rooms      |        |
|                                                                                                                 | Bedrooms         | 0      |
| The second se | Baths Full       | 0      |
|                                                                                                                 | Baths Half       | 0      |
|                                                                                                                 | Year Built       |        |
|                                                                                                                 | Туре             |        |
|                                                                                                                 | Block Number     | 306    |
|                                                                                                                 | Listing #        | 584387 |
|                                                                                                                 | Taxes            | 998.00 |
|                                                                                                                 |                  |        |