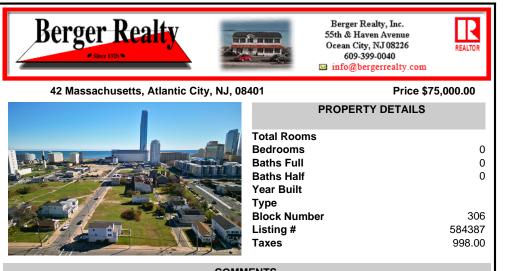

COMMENTS

DEVELOPER/INVESTER ALERT! This single lot is located at 42 N. Massachusetts and is 35' x 100. There are several lots available on this block all zoned RM-1, a multifamily district established primarily to foster family-oriented options. This is a prime area to build in this a fresh concept in this hot market with the boardwalk, Ocean Casino and beach right down the stree...

## COMMENTS

**Block Number** 

Listing #

Taxes

DEVELOPER/INVESTER ALERT! This single lot is located at 42 N. Massachusetts and is  $35' \times 100$ . There are several lots available on this block all zoned RM-1, a multifamily district established primarily to foster family-oriented options. This is a prime area to build in this a fresh concept in this hot market with the boardwalk, Ocean Casino and beach right down the stree...