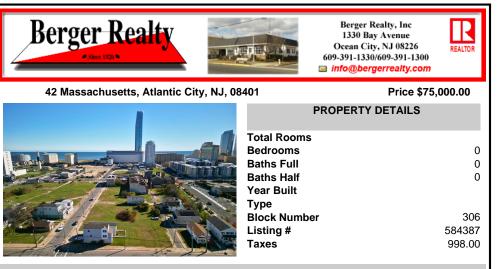

### 42 Massachusetts, Atlantic City, NJ, 08401

Price \$75,000.00

|                      | PROPERTY DETAILS |        |
|----------------------|------------------|--------|
|                      | Total Rooms      |        |
|                      | Bedrooms         | 0      |
|                      | Baths Full       | 0      |
|                      | Baths Half       | 0      |
|                      | Year Built       |        |
|                      | Туре             |        |
|                      | Block Number     | 306    |
|                      | Listing #        | 584387 |
|                      | Taxes            | 998.00 |
| A HAR HE / MAR LA LA |                  |        |