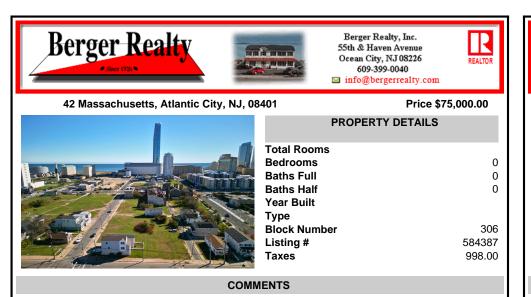

DEVELOPER/INVESTER ALERT! This single lot is located at 42 N. Massachusetts and is 35' x 100. There are several lots available on this block all zoned RM-1, a multifamily district established primarily to foster family-oriented options. This is a prime area to build in this a fresh concept in this hot market with the boardwalk, Ocean Casino and beach right down the stree...

## COMMENTS

DEVELOPER/INVESTER ALERT! This single lot is located at 42 N. Massachusetts and is 35' x 100. There are several lots available on this block all zoned RM-1, a multifamily district established primarily to foster family-oriented options. This is a prime area to build in this a fresh concept in this hot market with the boardwalk, Ocean Casino and beach right down the stree...