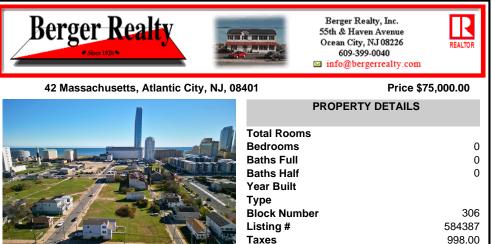

DEVELOPER/INVESTER ALERT! This single lot is located at 42 N. Massachusetts and is 35' x 100. There are several lots available on this block all zoned RM-1, a multifamily district established primarily to foster family-oriented options. This is a prime area to build in this a fresh concept in this hot market with the boardwalk, Ocean Casino and beach right down the stree...

## COMMENTS

DEVELOPER/INVESTER ALERT! This single lot is located at 42 N. Massachusetts and is 35' x 100. There are several lots available on this block all zoned RM-1, a multifamily district established primarily to foster family-oriented options. This is a prime area to build in this a fresh concept in this hot market with the boardwalk, Ocean Casino and beach right down the stree...