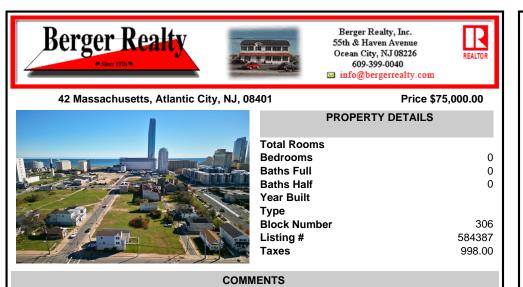

## COMMENTS

DEVELOPER/INVESTER ALERT! This single lot is located at 42 N. Massachusetts and is 35' x 100. There are several lots available on this block all zoned RM-1, a multifamily district established primarily to foster family-oriented options. This is a prime area to build in this a fresh concept in this hot market with the boardwalk, Ocean Casino and beach right down the stree...