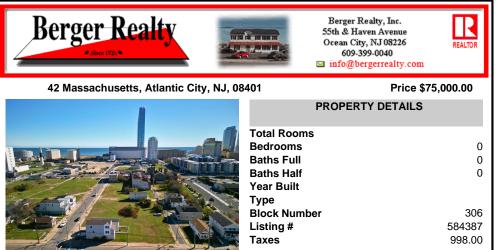

DEVELOPER/INVESTER ALERT! This single lot is located at 42 N. Massachusetts and is 35' x 100. There are several lots available on this block all zoned RM-1, a multifamily district established primarily to foster family-oriented options. This is a prime area to build in this a fresh concept in this hot market with the boardwalk, Ocean Casino and beach right down the