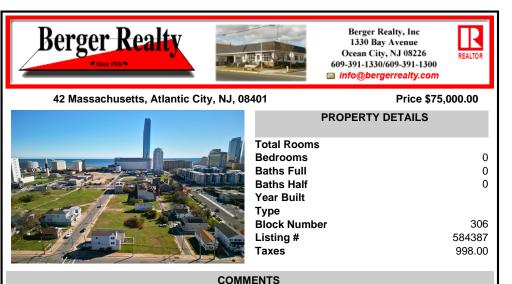

Price \$75,000.00

|                               | PROPERTY DETAILS |        |
|-------------------------------|------------------|--------|
|                               | Total Rooms      |        |
|                               | Bedrooms         | 0      |
|                               | Baths Full       | 0      |
|                               | Baths Half       | 0      |
|                               | Year Built       |        |
|                               | Туре             |        |
|                               | Block Number     | 306    |
|                               | Listing #        | 584387 |
|                               | Taxes            | 998.00 |
| ATHONSHIT I WE THE POPULATION |                  |        |