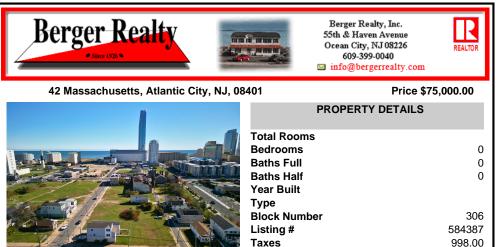

DEVELOPER/INVESTER ALERT! This single lot is located at 42 N. Massachusetts and is 35' x 100. There are several lots available on this block all zoned RM-1, a multifamily district

established primarily to foster family-oriented options. This is a prime area to build in this a fresh concept in this hot market with the boardwalk, Ocean Casino and beach right down the stree ...

## COMMENTS

DEVELOPER/INVESTER ALERT! This single lot is located at 42 N. Massachusetts and is 35' x 100. There are several lots available on this block all zoned RM-1, a multifamily district established primarily to foster family-oriented options. This is a prime area to build in this a fresh concept in this hot market with the boardwalk. Ocean Casino and beach right down the stree ...