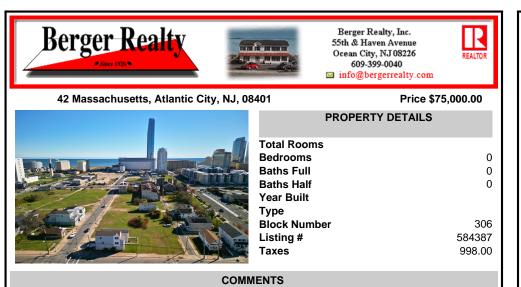

DEVELOPER/INVESTER ALERT! This single lot is located at 42 N. Massachusetts and is 35' x 100. There are several lots available on this block all zoned RM-1, a multifamily district

established primarily to foster family-oriented options. This is a prime area to build in this a fresh concept in this hot market with the boardwalk, Ocean Casino and beach right down the stree ...

## COMMENTS

DEVELOPER/INVESTER ALERT! This single lot is located at 42 N. Massachusetts and is 35' x 100. There are several lots available on this block all zoned RM-1, a multifamily district established primarily to foster family-oriented options. This is a prime area to build in this a fresh concept in this hot market with the boardwalk. Ocean Casino and beach right down the stree ...