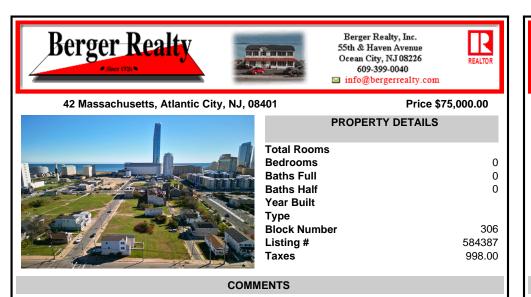

## COMMENTS

DEVELOPER/INVESTER ALERT! This single lot is located at 42 N. Massachusetts and is 35' x 100. There are several lots available on this block all zoned RM-1, a multifamily district established primarily to foster family-oriented options. This is a prime area to build in this a fresh concept in this hot market with the boardwalk. Ocean Casino and beach right down the stree ...