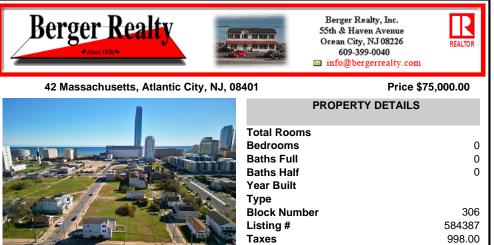

DEVELOPER/INVESTER ALERT! This single lot is located at 42 N. Massachusetts and is 35' x 100. There are several lots available on this block all zoned RM-1, a multifamily district established primarily to foster family-oriented options. This is a prime area to build in this a fresh concept in this hot market with the boardwalk, Ocean Casino and beach right down the stree ...