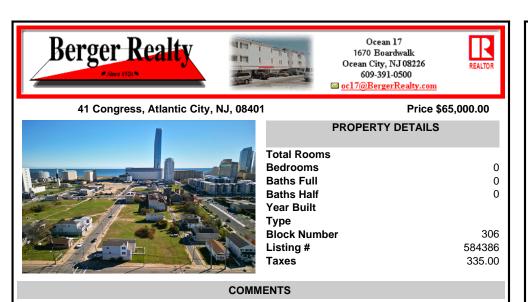

DEVELOPER/INVESTOR ALERT! These two adjoining lots are offered together for sale, 41 N. Congress (18x65') and 508 Grammercy Place (24'x87'). There are additional lots available on this block all zoned RM-1, a multifamily district established primarily to foster family-oriented options. This is a prime area to build a fresh concept in this hot market with the boardw...

## COMMENTS

DEVELOPER/INVESTOR ALERT! These two adjoining lots are offered together for sale, 41 N. Congress (18x65') and 508 Grammercy Place (24'x87'). There are additional lots available on this block all zoned RM-1, a multifamily district established primarily to foster family-oriented options. This is a prime area to build a fresh concept in this hot market with the boardw...