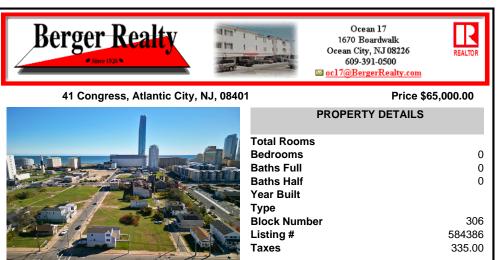

DEVELOPER/INVESTOR ALERT! These two adjoining lots are offered together for sale, 41 N. Congress (18x65') and 508 Grammercy Place (24'x87'). There are additional lots available on this block all zoned RM-1, a multifamily district established primarily to foster family-oriented options. This is a prime area to build a fresh concept in this hot market with the boardw...

## COMMENTS

DEVELOPER/INVESTOR ALERT! These two adjoining lots are offered together for sale, 41 N. Congress (18x65') and 508 Grammercy Place (24'x87'). There are additional lots available on this block all zoned RM-1, a multifamily district established primarily to foster family-oriented options. This is a prime area to build a fresh concept in this hot market with the boardw...