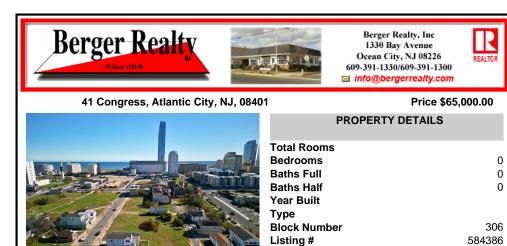

### 41 Congress, Atlantic City, NJ, 08401

Price \$65,000.00

|                         | PROPERTY DETAILS         |
|-------------------------|--------------------------|
|                         | Total Rooms 0            |
| Realized and the second | Baths Full 0             |
|                         | Baths Half 0             |
|                         | Year Built               |
|                         | Type<br>Block Number 306 |
|                         | Listing # 584386         |
|                         | <b>Taxes</b> 335.00      |