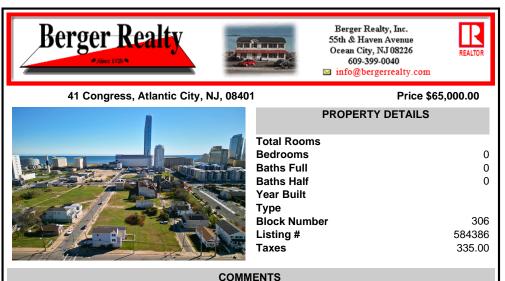

DEVELOPER/INVESTOR ALERT! These two adjoining lots are offered together for sale, 41 N. Congress (18x65') and 508 Grammercy Place (24'x87'). There are additional lots available on this block all zoned RM-1, a multifamily district established primarily to foster family-oriented options. This is a prime area to build a fresh concept in this hot market with the boardw ...

### COMMENTS

DEVELOPER/INVESTOR ALERT! These two adjoining lots are offered together for sale, 41 N. Congress (18x65') and 508 Grammercy Place (24'x87'). There are additional lots available on this block all zoned RM-1, a multifamily district established primarily to foster family-oriented options. This is a prime area to build a fresh concept in this hot market with the boardw...