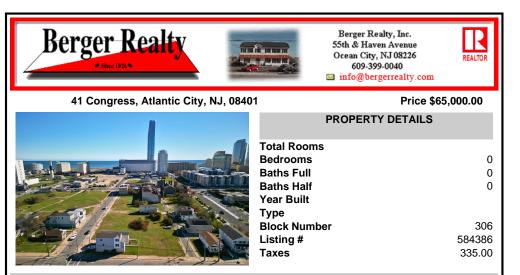

DEVELOPER/INVESTOR ALERT! These two adjoining lots are offered together for sale, 41 N. Congress (18x65') and 508 Grammercy Place (24'x87'). There are additional lots available on this block all zoned RM-1, a multifamily district established primarily to foster family-oriented options. This is a prime area to build a fresh concept in this hot market with the boardw ...

### COMMENTS

DEVELOPER/INVESTOR ALERT! These two adjoining lots are offered together for sale, 41 N. Congress (18x65') and 508 Grammercy Place (24'x87'). There are additional lots available on this block all zoned RM-1, a multifamily district established primarily to foster family-oriented options. This is a prime area to build a fresh concept in this hot market with the boardw...