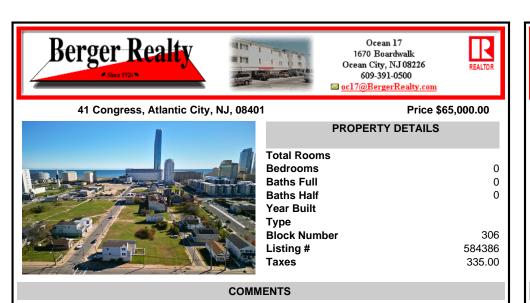

# COMMENTS

**Block Number** 

Listing #

Taxes

DEVELOPER/INVESTOR ALERT! These two adjoining lots are offered together for sale, 41 N. Congress (18x65') and 508 Grammercy Place (24'x87'). There are additional lots available on this block all zoned RM-1, a multifamily district established primarily to foster family-oriented options. This is a prime area to build a fresh concept in this hot market with the boardw...