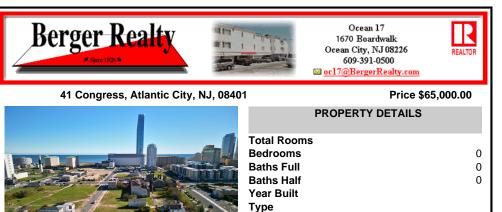

# COMMENTS

**Block Number** 

Listing #

Taxes

DEVELOPER/INVESTOR ALERT! These two adjoining lots are offered together for sale, 41 N. Congress (18x65') and 508 Grammercy Place (24'x87'). There are additional lots available on this block all zoned RM-1, a multifamily district established primarily to foster family-oriented options. This is a prime area to build a fresh concept in this hot market with the boardw...