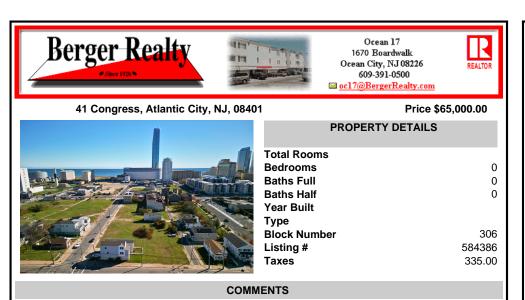

# COMMENTS

Туре

Listing #

Taxes

**Block Number** 

DEVELOPER/INVESTOR ALERT! These two adjoining lots are offered together for sale, 41 N. Congress (18x65') and 508 Grammercy Place (24'x87'). There are additional lots available on this block all zoned RM-1, a multifamily district established primarily to foster family-oriented options. This is a prime area to build a fresh concept in this hot market with the boardw...