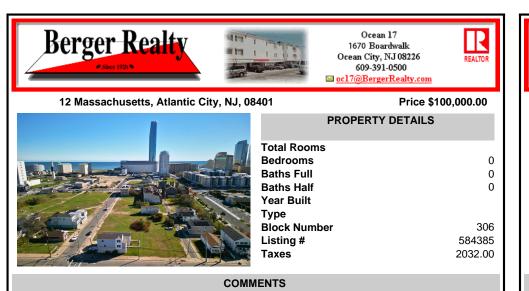

DEVELOPER/INVESTOR ALERT! This single lot is located at 12 N. Massachusetts and is 40' x 100'. There are several lots available on this block all zoned RM-1, a multifamily district established primarily to foster family-oriented options. This is a prime area to build in this a fresh concept in this hot market with the boardwalk. Ocean Casino and beach right down the st...

Taxes

DEVELOPER/INVESTOR ALERT! This single lot is located at 12 N. Massachusetts and is 40' x 100'. There are several lots available on this block all zoned RM-1, a multifamily district established primarily to foster family-oriented options. This is a prime area to build in this a fresh concept in this hot market with the boardwalk. Ocean Casino and beach right down the st...