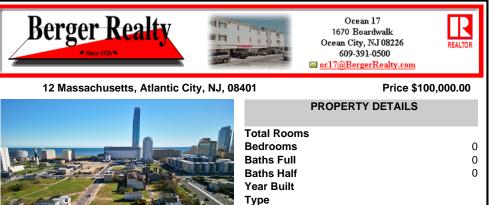

DEVELOPER/INVESTOR ALERT! This single lot is located at 12 N. Massachusetts and is 40' x 100'. There are several lots available on this block all zoned RM-1, a multifamily district established primarily to foster family-oriented options. This is a prime area to build in this a fresh concept in this hot market with the boardwalk. Ocean Casino and beach right down the st...

Taxes

DEVELOPER/INVESTOR ALERT! This single lot is located at 12 N. Massachusetts and is 40' x 100'. There are several lots available on this block all zoned RM-1, a multifamily district established primarily to foster family-oriented options. This is a prime area to build in this a fresh concept in this hot market with the boardwalk. Ocean Casino and beach right down the st...