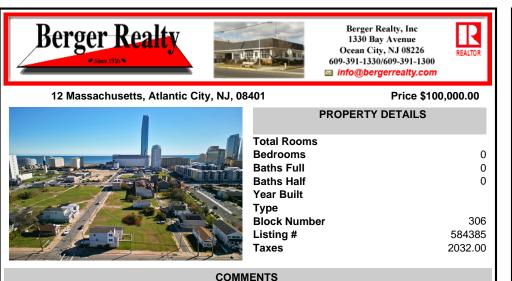

DEVELOPER/INVESTOR ALERT! This single lot is located at 12 N. Massachusetts and is 40' x 100'. There are several lots available on this block all zoned RM-1, a multifamily district established primarily to foster family-oriented options. This is a prime area to build in this a fresh concept in this hot market with the boardwalk, Ocean Casino and beach right down the st...

# COMMENTS

DEVELOPER/INVESTOR ALERT! This single lot is located at 12 N. Massachusetts and is 40' x 100'. There are several lots available on this block all zoned RM-1, a multifamily district established primarily to foster family-oriented options. This is a prime area to build in this a fresh concept in this hot market with the boardwalk, Ocean Casino and beach right down the st...