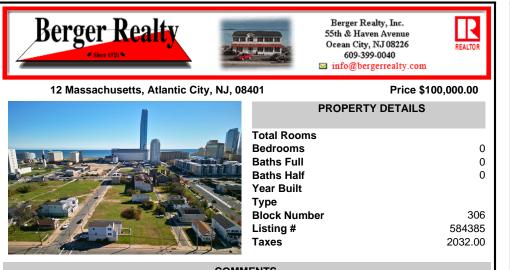

COMMENTS

DEVELOPER/INVESTOR ALERT! This single lot is located at 12 N. Massachusetts and is 40' x 100'. There are several lots available on this block all zoned RM-1, a multifamily district established primarily to foster family-oriented options. This is a prime area to build in this a fresh concept in this hot market with the boardwalk, Ocean Casino and beach right down the st...

## COMMENTS

DEVELOPER/INVESTOR ALERT! This single lot is located at 12 N. Massachusetts and is 40' x 100'. There are several lots available on this block all zoned RM-1, a multifamily district established primarily to foster family-oriented options. This is a prime area to build in this a fresh concept in this hot market with the boardwalk, Ocean Casino and beach right down the st...