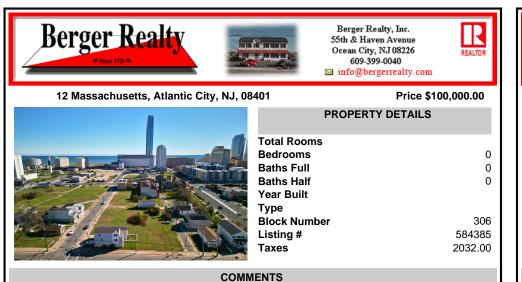

DEVELOPER/INVESTOR ALERT! This single lot is located at 12 N. Massachusetts and is 40' x 100'. There are several lots available on this block all zoned RM-1, a multifamily district established primarily to foster family-oriented options. This is a prime area to build in this a fresh concept in this hot market with the boardwalk, Ocean Casino and beach right down the st...

## COMMENTS

DEVELOPER/INVESTOR ALERT! This single lot is located at 12 N. Massachusetts and is 40' x 100'. There are several lots available on this block all zoned RM-1, a multifamily district established primarily to foster family-oriented options. This is a prime area to build in this a fresh concept in this hot market with the boardwalk, Ocean Casino and beach right down the st...