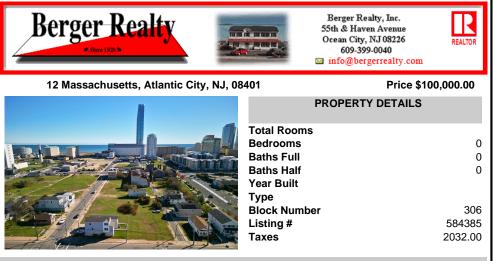

DEVELOPER/INVESTOR ALERT! This single lot is located at 12 N. Massachusetts and is 40' x 100'. There are several lots available on this block all zoned RM-1, a multifamily district established primarily to foster family-oriented options. This is a prime area to build in this a fresh concept in this hot market with the boardwalk, Ocean Casino and beach right down the st...

## COMMENTS

DEVELOPER/INVESTOR ALERT! This single lot is located at 12 N. Massachusetts and is 40' x 100'. There are several lots available on this block all zoned RM-1, a multifamily district established primarily to foster family-oriented options. This is a prime area to build in this a fresh concept in this hot market with the boardwalk, Ocean Casino and beach right down the st...