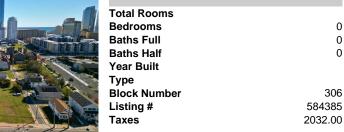

### Price \$100,000.00

|                                                                                                                | PROPERTY DETAILS          |
|----------------------------------------------------------------------------------------------------------------|---------------------------|
|                                                                                                                | Total Rooms<br>Bedrooms 0 |
| The second s | Baths Full 0              |
|                                                                                                                | Baths Half 0              |
|                                                                                                                | Year Built                |
|                                                                                                                | Туре                      |
|                                                                                                                | Block Number 306          |
|                                                                                                                | Listing # 584385          |
|                                                                                                                | <b>Taxes</b> 2032.00      |