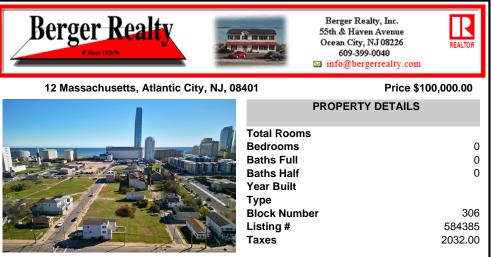

DEVELOPER/INVESTOR ALERT! This single lot is located at 12 N. Massachusetts and is 40' x 100'. There are several lots available on this block all zoned RM-1, a multifamily district established primarily to foster family-oriented options. This is a prime area to build in this a fresh concept in this hot market with the boardwalk, Ocean Casino and beach right down the st...

## COMMENTS

DEVELOPER/INVESTOR ALERT! This single lot is located at 12 N. Massachusetts and is 40' x 100'. There are several lots available on this block all zoned RM-1, a multifamily district established primarily to foster family-oriented options. This is a prime area to build in this a fresh concept in this hot market with the boardwalk, Ocean Casino and beach right down the st...