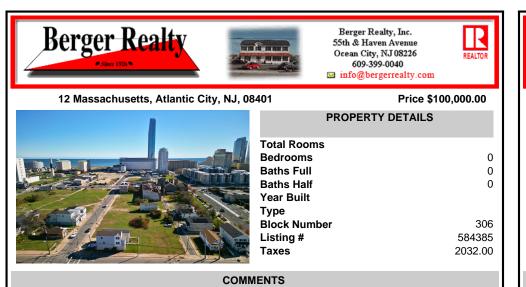

DEVELOPER/INVESTOR ALERT! This single lot is located at 12 N. Massachusetts and is 40' x 100'. There are several lots available on this block all zoned RM-1, a multifamily district established primarily to foster family-oriented options. This is a prime area to build in this a fresh concept in this hot market with the boardwalk, Ocean Casino and beach right down the st...

## COMMENTS

DEVELOPER/INVESTOR ALERT! This single lot is located at 12 N. Massachusetts and is 40' x 100'. There are several lots available on this block all zoned RM-1, a multifamily district established primarily to foster family-oriented options. This is a prime area to build in this a fresh concept in this hot market with the boardwalk, Ocean Casino and beach right down the st...