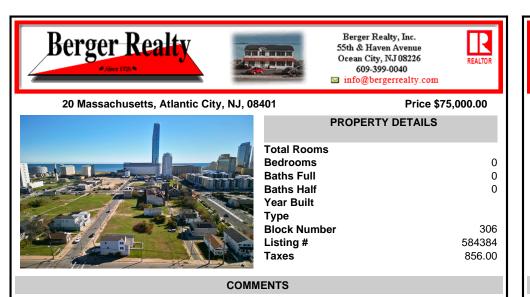

DEVELOPER/INVESTER ALERT! This single lot is located at 20 N. Massachusetts and is 30' x 100'. There are several lots available on this block all zoned RM-1, a multifamily district established primarily to foster family-oriented options. This is a prime area to build in this a fresh concept in this hot market with the boardwalk, Ocean Casino and beach right down the st...

## COMMENTS

DEVELOPER/INVESTER ALERT! This single lot is located at 20 N. Massachusetts and is 30' x 100'. There are several lots available on this block all zoned RM-1, a multifamily district established primarily to foster family-oriented options. This is a prime area to build in this a fresh concept in this hot market with the boardwalk, Ocean Casino and beach right down the st...