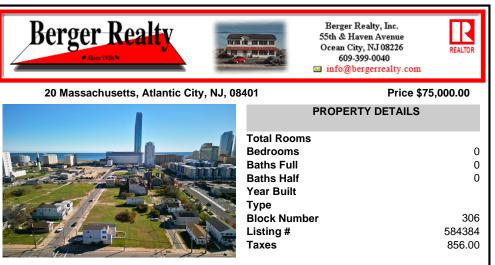

DEVELOPER/INVESTER ALERT! This single lot is located at 20 N. Massachusetts and is 30' x 100'. There are several lots available on this block all zoned RM-1, a multifamily district established primarily to foster family-oriented options. This is a prime area to build in this a fresh concept in this hot market with the boardwalk, Ocean Casino and beach right down the st...

## COMMENTS

DEVELOPER/INVESTER ALERT! This single lot is located at 20 N. Massachusetts and is 30' x 100'. There are several lots available on this block all zoned RM-1, a multifamily district established primarily to foster family-oriented options. This is a prime area to build in this a fresh concept in this hot market with the boardwalk, Ocean Casino and beach right down the st...