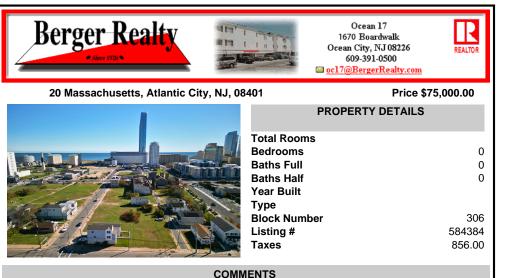

COMMENTS

DEVELOPER/INVESTER ALERT! This single lot is located at 20 N. Massachusetts and is 30' x 100'. There are several lots available on this block all zoned RM-1, a multifamily district established primarily to foster family-oriented options. This is a prime area to build in this a fresh concept in this hot market with the boardwalk, Ocean Casino and beach right down the st...

## COMMENTS

DEVELOPER/INVESTER ALERT! This single lot is located at 20 N. Massachusetts and is 30' x 100'. There are several lots available on this block all zoned RM-1, a multifamily district established primarily to foster family-oriented options. This is a prime area to build in this a fresh concept in this hot market with the boardwalk, Ocean Casino and beach right down the st...