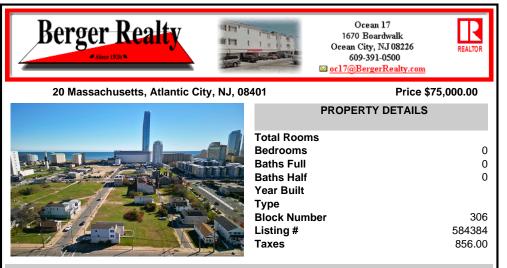

COMMENTS

DEVELOPER/INVESTER ALERT! This single lot is located at 20 N. Massachusetts and is 30' x 100'. There are several lots available on this block all zoned RM-1, a multifamily district established primarily to foster family-oriented options. This is a prime area to build in this a fresh concept in this hot market with the boardwalk, Ocean Casino and beach right down the st...

## COMMENTS

DEVELOPER/INVESTER ALERT! This single lot is located at 20 N. Massachusetts and is 30' x 100'. There are several lots available on this block all zoned RM-1, a multifamily district established primarily to foster family-oriented options. This is a prime area to build in this a fresh concept in this hot market with the boardwalk, Ocean Casino and beach right down the st...