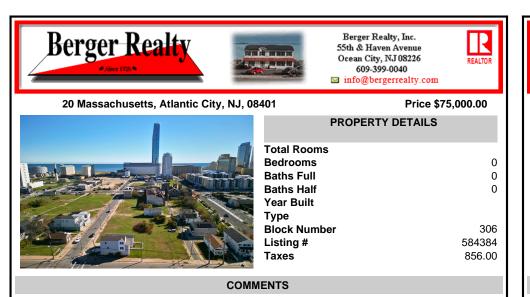

DEVELOPER/INVESTER ALERT! This single lot is located at 20 N. Massachusetts and is 30' x 100'. There are several lots available on this block all zoned RM-1, a multifamily district established primarily to foster family-oriented options. This is a prime area to build in this a fresh concept in this hot market with the boardwalk, Ocean Casino and beach right down the st...

## COMMENTS

DEVELOPER/INVESTER ALERT! This single lot is located at 20 N. Massachusetts and is 30' x 100'. There are several lots available on this block all zoned RM-1, a multifamily district established primarily to foster family-oriented options. This is a prime area to build in this a fresh concept in this hot market with the boardwalk. Ocean Casino and beach right down the st...