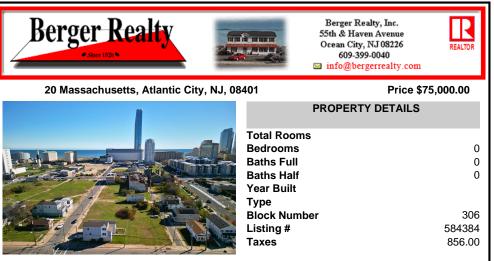

DEVELOPER/INVESTER ALERT! This single lot is located at 20 N. Massachusetts and is 30' x 100'. There are several lots available on this block all zoned RM-1, a multifamily district established primarily to foster family-oriented options. This is a prime area to build in this a fresh concept in this hot market with the boardwalk, Ocean Casino and beach right down the st...

## COMMENTS

DEVELOPER/INVESTER ALERT! This single lot is located at 20 N. Massachusetts and is 30' x 100'. There are several lots available on this block all zoned RM-1, a multifamily district established primarily to foster family-oriented options. This is a prime area to build in this a fresh concept in this hot market with the boardwalk. Ocean Casino and beach right down the st...