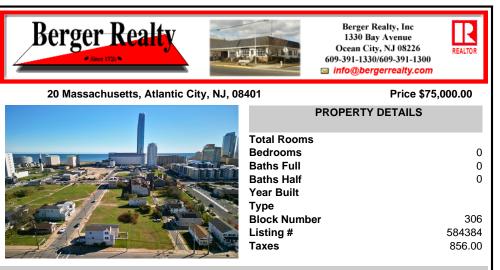

### 20 Massachusetts, Atlantic City, NJ, 08401

Price \$75,000.00

|  | PROPERTY DETAILS         |        |
|--|--------------------------|--------|
|  | Total Rooms<br>Bedrooms  | 0      |
|  | Baths Full               | 0      |
|  | Baths Half<br>Year Built | 0      |
|  | Туре                     |        |
|  | Block Number             | 306    |
|  | Listing #                | 584384 |
|  | Taxes                    | 856.00 |