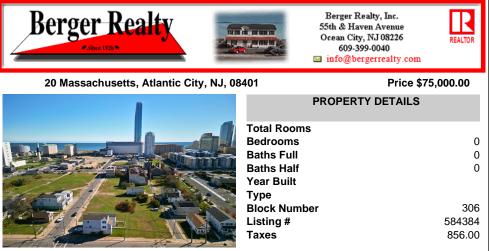

DEVELOPER/INVESTER ALERT! This single lot is located at 20 N. Massachusetts and is 30' x 100'. There are several lots available on this block all zoned RM-1, a multifamily district established primarily to foster family-oriented options. This is a prime area to build in this a fresh concept in this hot market with the boardwalk, Ocean Casino and beach right down the st...

## COMMENTS

DEVELOPER/INVESTER ALERT! This single lot is located at 20 N. Massachusetts and is 30' x 100'. There are several lots available on this block all zoned RM-1, a multifamily district established primarily to foster family-oriented options. This is a prime area to build in this a fresh concept in this hot market with the boardwalk, Ocean Casino and beach right down the st...