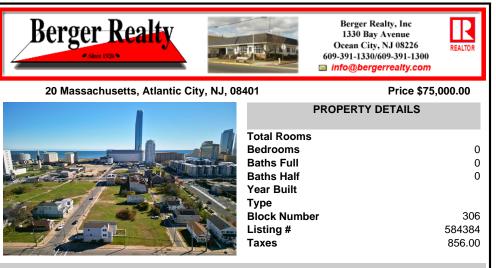

## 20 Massachusetts, Atlantic City, NJ, 08401

Price \$75,000.00

| PROPERTY DETAILS                                              |
|---------------------------------------------------------------|
| Total RoomsBedrooms0Baths Full0Baths Half0Year Built0         |
| Type 306   Block Number 306   Listing # 584384   Taxes 856.00 |