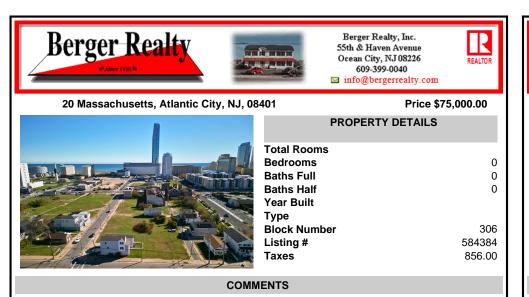

DEVELOPER/INVESTER ALERT! This single lot is located at 20 N. Massachusetts and is 30' x 100'. There are several lots available on this block all zoned RM-1, a multifamily district established primarily to foster family-oriented options. This is a prime area to build in this a fresh concept in this hot market with the boardwalk, Ocean Casino and beach right down the st...

## COMMENTS

DEVELOPER/INVESTER ALERT! This single lot is located at 20 N. Massachusetts and is 30' x 100'. There are several lots available on this block all zoned RM-1, a multifamily district established primarily to foster family-oriented options. This is a prime area to build in this a fresh concept in this hot market with the boardwalk, Ocean Casino and beach right down the st...