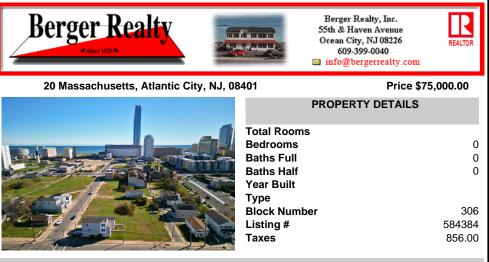

DEVELOPER/INVESTER ALERT! This single lot is located at 20 N. Massachusetts and is 30' x 100'. There are several lots available on this block all zoned RM-1, a multifamily district established primarily to foster family-oriented options. This is a prime area to build in this a fresh concept in this hot market with the boardwalk, Ocean Casino and beach right down the st...

## COMMENTS

DEVELOPER/INVESTER ALERT! This single lot is located at 20 N. Massachusetts and is 30' x 100'. There are several lots available on this block all zoned RM-1, a multifamily district established primarily to foster family-oriented options. This is a prime area to build in this a fresh concept in this hot market with the boardwalk, Ocean Casino and beach right down the st...