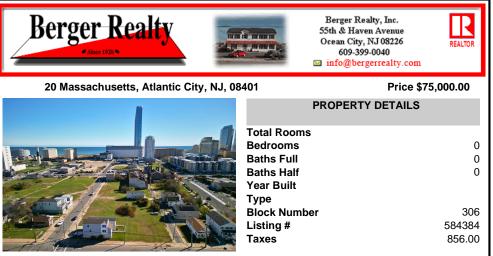

DEVELOPER/INVESTER ALERT! This single lot is located at 20 N. Massachusetts and is 30' x 100'. There are several lots available on this block all zoned RM-1, a multifamily district established primarily to foster family-oriented options. This is a prime area to build in this a fresh concept in this hot market with the boardwalk, Ocean Casino and beach right down the st...

## COMMENTS

DEVELOPER/INVESTER ALERT! This single lot is located at 20 N. Massachusetts and is 30' x 100'. There are several lots available on this block all zoned RM-1, a multifamily district established primarily to foster family-oriented options. This is a prime area to build in this a fresh concept in this hot market with the boardwalk, Ocean Casino and beach right down the st...