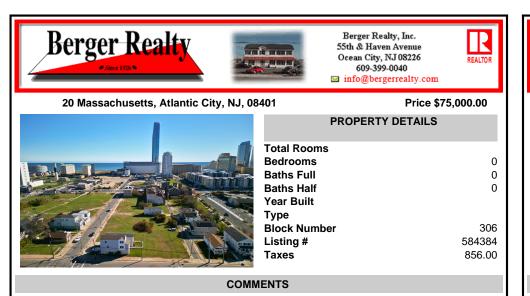

DEVELOPER/INVESTER ALERT! This single lot is located at 20 N. Massachusetts and is 30' x 100'. There are several lots available on this block all zoned RM-1, a multifamily district established primarily to foster family-oriented options. This is a prime area to build in this a fresh concept in this hot market with the boardwalk, Ocean Casino and beach right down the st...

## COMMENTS

DEVELOPER/INVESTER ALERT! This single lot is located at 20 N. Massachusetts and is 30' x 100'. There are several lots available on this block all zoned RM-1, a multifamily district established primarily to foster family-oriented options. This is a prime area to build in this a fresh concept in this hot market with the boardwalk, Ocean Casino and beach right down the st...