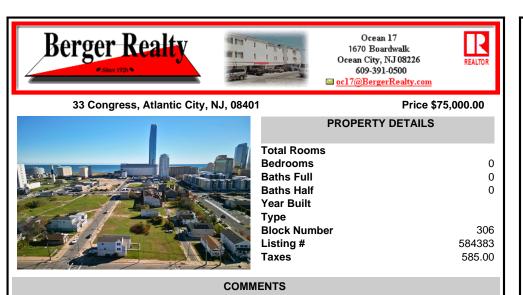

DEVELOPER/INVESTER ALERT! This single lot is located at 33 N. Congress and is 30' x 82.5'. There are several lots available on this block all zoned RM-1, a multifamily district established primarily to foster family-oriented options. This is a prime area to build in this a fresh concept in this hot market with the boardwalk, Ocean Casino and beach right down the street ....

## **PROPERTY FEATURES** CONTACT

Scan to see Property page.

Ask for Troy Eggie Berger Realty Inc 1670 Boardwalk, Ocean City Call: 609-425-0992 Email to: tde@bergerrealty.com

DEVELOPER/INVESTER ALERT! This single lot is located at 33 N. Congress and is 30' x 82.5'. There are several lots available on this block all zoned RM-1, a multifamily district established primarily to foster family-oriented options. This is a prime area to build in this a fresh concept in this hot market with the boardwalk. Ocean Casino and beach right down the street ....