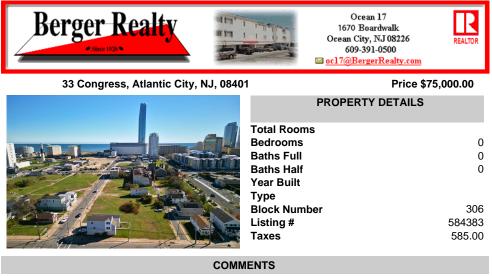

DEVELOPER/INVESTER ALERT! This single lot is located at 33 N. Congress and is 30' x 82.5'. There are several lots available on this block all zoned RM-1, a multifamily district established primarily to foster family-oriented options. This is a prime area to build in this a fresh concept in this hot market with the boardwalk, Ocean Casino and beach right down the street ....

## **PROPERTY FEATURES** CONTACT

Scan to see Property page.

Ask for Troy Eggie Berger Realty Inc 1670 Boardwalk, Ocean City Call: 609-425-0992 Email to: tde@bergerrealty.com

DEVELOPER/INVESTER ALERT! This single lot is located at 33 N. Congress and is 30' x 82.5'. There are several lots available on this block all zoned RM-1, a multifamily district established primarily to foster family-oriented options. This is a prime area to build in this a fresh concept in this hot market with the boardwalk. Ocean Casino and beach right down the street ....