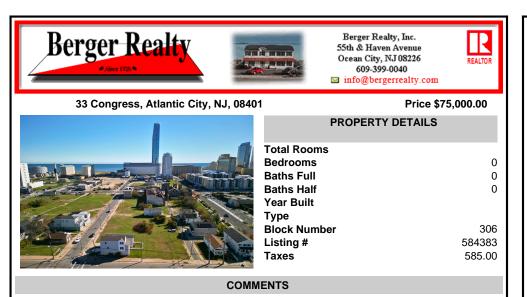

## COMMENTS

DEVELOPER/INVESTER ALERT! This single lot is located at 33 N. Congress and is 30' x 82.5'. There are several lots available on this block all zoned RM-1, a multifamily district established primarily to foster family-oriented options. This is a prime area to build in this a fresh concept in this hot market with the boardwalk, Ocean Casino and beach right down the street...