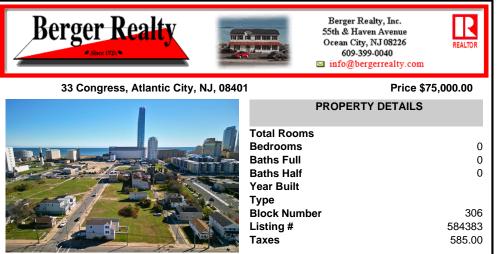

## COMMENTS

DEVELOPER/INVESTER ALERT! This single lot is located at 33 N. Congress and is 30' x 82.5'. There are several lots available on this block all zoned RM-1, a multifamily district established primarily to foster family-oriented options. This is a prime area to build in this a fresh concept in this hot market with the boardwalk, Ocean Casino and beach right down the street...