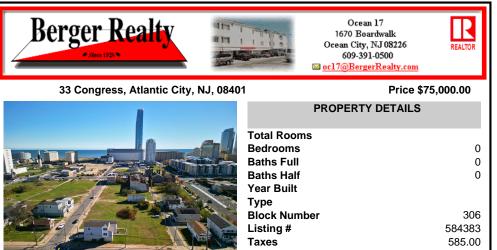

DEVELOPER/INVESTER ALERT! This single lot is located at 33 N. Congress and is 30' x 82.5'. There are several lots available on this block all zoned RM-1, a multifamily district established primarily to foster family-oriented options. This is a prime area to build in this a fresh concept in this hot market with the boardwalk, Ocean Casino and beach right down the street...

## COMMENTS

DEVELOPER/INVESTER ALERT! This single lot is located at 33 N. Congress and is 30' x 82.5'. There are several lots available on this block all zoned RM-1, a multifamily district established primarily to foster family-oriented options. This is a prime area to build in this a fresh concept in this hot market with the boardwalk, Ocean Casino and beach right down the street...