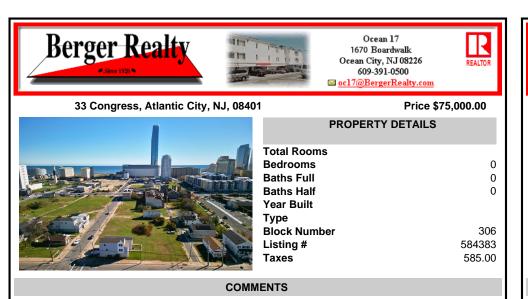

DEVELOPER/INVESTER ALERT! This single lot is located at 33 N. Congress and is 30' x 82.5'. There are several lots available on this block all zoned RM-1, a multifamily district established primarily to foster family-oriented options. This is a prime area to build in this a fresh concept in this hot market with the boardwalk, Ocean Casino and beach right down the street...

## COMMENTS

DEVELOPER/INVESTER ALERT! This single lot is located at 33 N. Congress and is 30' x 82.5'. There are several lots available on this block all zoned RM-1, a multifamily district established primarily to foster family-oriented options. This is a prime area to build in this a fresh concept in this hot market with the boardwalk, Ocean Casino and beach right down the street...